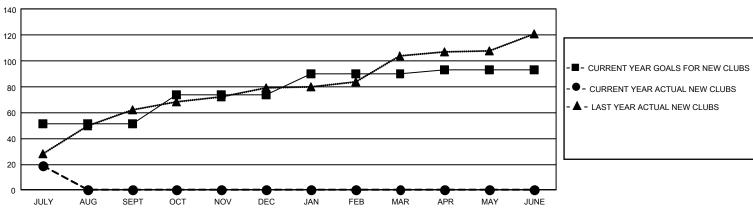

## GAT MONTHLY MEMBERSHIP PROGRESS REPORT

GMT Constitutional Area 6 - I, Group G

REPORT DOES NOT INCLUDE CLUBS IN UNDISTRICTED AREAS.

| Clubs                 |               |           |               | Members               |                         |                         |                                                    |
|-----------------------|---------------|-----------|---------------|-----------------------|-------------------------|-------------------------|----------------------------------------------------|
| RESULTS FOR 2023-2024 |               |           |               | RESULTS FOR 2023-2024 |                         |                         |                                                    |
| QUARTER               | NEW CLUB GOAL | NEW CLUBS | DROPPED CLUBS | QUARTER               | MBER GROWTH NET<br>GOAL | MEMBER GROWTH<br>ACTUAL | DROPPED MEMBERS<br>ACTUAL (including<br>transfers) |
| JULY/AUG/SEPT         | 153           | 19        | 1             | JULY/AUG/SEPT         | 1523                    | 2,504                   | 876                                                |
| OCT/NOV/DEC           | 69            | 0         | 0             | OCT/NOV/DEC           | 1363                    | 0                       | 0                                                  |
| JAN/FEB/MAR           | 48            | 0         | 0             | JAN/FEB/MAR           | 953                     | 0                       | 0                                                  |
| APR/MAY/JUNE          | 9             | 0         | 0             | APR/MAY/JUNE          | 575                     | 0                       | 0                                                  |