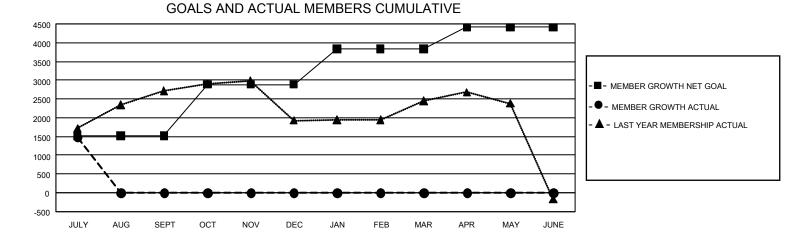

## GAT MONTHLY MEMBERSHIP PROGRESS REPORT

GMT Constitutional Area 6 - I, Group G

REPORT DOES NOT INCLUDE CLUBS IN UNDISTRICTED AREAS.

| Clubs                 |               |           |               | Members               |                         |                         |                                                    |
|-----------------------|---------------|-----------|---------------|-----------------------|-------------------------|-------------------------|----------------------------------------------------|
| RESULTS FOR 2023-2024 |               |           |               | RESULTS FOR 2023-2024 |                         |                         |                                                    |
| QUARTER               | NEW CLUB GOAL | NEW CLUBS | DROPPED CLUBS | QUARTER               | MBER GROWTH NET<br>GOAL | MEMBER GROWTH<br>ACTUAL | DROPPED MEMBERS<br>ACTUAL (including<br>transfers) |
| JULY/AUG/SEPT         | 153           | 19        | 1             | JULY/AUG/SEPT         | 1523                    | 2,504                   | 876                                                |
| OCT/NOV/DEC           | 69            | 0         | 0             | OCT/NOV/DEC           | 1363                    | 0                       | 0                                                  |
| JAN/FEB/MAR           | 48            | 0         | 0             | JAN/FEB/MAR           | 953                     | 0                       | 0                                                  |
| APR/MAY/JUNE          | 9             | 0         | 0             | APR/MAY/JUNE          | 575                     | 0                       | 0                                                  |